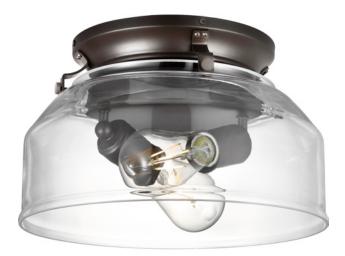

### Ceiling fan light kit Mounted • Dry Location Listed

#### **Description:**

Springer Collection Architectural Bronze Clear Glass Light Kit

#### **Specifications:**

- Clear Glass Cylindrical
- + Fully dimmable with dimmable bulbs
- Backplate 8.125 in W., 0.5 in ht., 8.125 in depth
- + 8 in of wire supplied

#### **Dimensions:**

Length: 11-7/8 in Diameter: 11-7/8 in Height: 7-1/2 in

Clear Glass Cylindrical Width: 12 in Height: 5-3/4 in