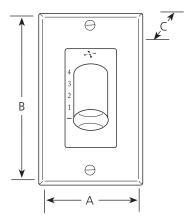

# Indoor Ceiling Fan Control

Ceiling Fans

Type \_\_\_\_\_\_

P2613 🗌

Finish

|                |       | Dimer    | Dimensions (Inches) |          |  |
|----------------|-------|----------|---------------------|----------|--|
| Catalog<br>No. | White | <u>A</u> | <u>B</u>            | <u>C</u> |  |
| P2613          | -30   | 2-3/4    | 4-1/2               | 1-1/2    |  |

### General

- Four-speed fan wall control
- Speeds: 1=Fastest, 4= slowest
- Not for use with multiple fans