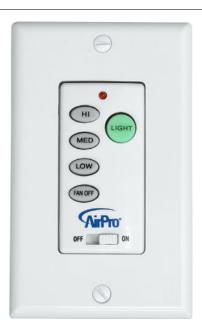

# WALL CONTROL

Ceiling mounted • Dry location listed

# **Description:**

Universal ceiling fan and light remote control provides fan speed control and full range light dimming. Transmitter installs in the wall so you never misplace it. Add to most ceiling fans for added convenience. For single pole applications.

# **Specifications:**

- · White (-30) (painted)
- · Includes Wall mount transmitter
- 4 Dip Switches (16 code options)
- 3 speed fan control
- · Full range light dimmer
- · Will work with LED lamps and modules
- · Includes canopy receiver and wall cover plate