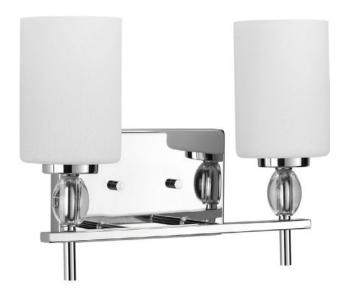

## **Status**

Enjoy high status with a two-light bath & vanity full of fun, femininity, glimmer and gleam. K-9 glass accents offer crystal-like clarity to contrast the softened linen-finish glass shades. A Polished Chrome frame provides the perfect support to this elegant combination.

- K9 glass accents.
- White linen-finish glass shade.
- Crystal-like clarity.
- Polished Chrome finish
- Fixture can be installed with glass facing up or down.

Category: Bath & Vanity

Finish: Polished Chrome (plated)