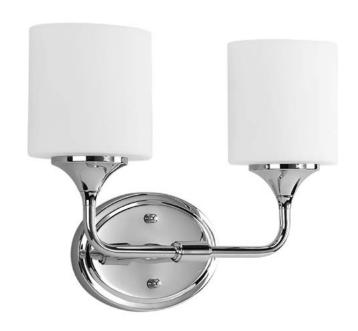

## Lynzie

With a youthful, yet timeless flair, the Lynzie Collection brightens your day with its simplicity. This two-light bath fixture with etched, white, oval shaped glass shades held upright by delicate classic Chrome finished arms portray the simple styling. A cousin to the Chloe collection, similarly uncluttered and simple lines depict the gracefulness of this bath collection and add visual interest without complexity.

Category: Bath & Vanity

**Finish:** Polished Chrome (plated) **Construction:** Steel construction

Glass: Etched opal glass oval shaped shades

Width: 14-1/2" Height: 11-1/8" Depth: 5-5/8" H/CTR: 8-5/8"

Glass: 5-1/4" x 3-5/8" oval dia.

Height: 5-1/4"

| MOUNTING                                                                                                                                                                        | ELECTRICAL                                                                        | LAMPING                                                   | ADDITIONAL INFORMATION                                                       |
|---------------------------------------------------------------------------------------------------------------------------------------------------------------------------------|-----------------------------------------------------------------------------------|-----------------------------------------------------------|------------------------------------------------------------------------------|
| Wall mounted  Mounting strap for outlet box included  Mounts in "up" or "down" position  Back plate covers a standard 4" hexagonal recessed outlet box  7" x 5" oval dia., 3/4" | Threaded socket ring secures<br>glass<br>Pre-wired<br>6" of wire supplied<br>120V | Quantity: 2<br>100W Medium Base<br>Medium ceramic sockets | UL-CUL Damp location listed 1 year warranty Companion fixtures are available |