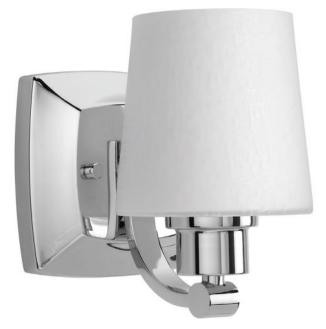

## **Glance**

A sophisticated one-light bath and vanity collection in a Polished Chrome finish. Glance's stout frame and etched linen glass shades complement a variety of contemporary design schemes. Fixture can be installed with glass facing up or down. Complimented by a Polished Chrome finish.

Polished Chrome finish.
Sophisticated design.
Features a stout frame.
Etched linen glass shades.

• Fixture can be installed with glass facing up or down.

Category: Bath & Vanity

Finish: Polished Chrome (plated)
Construction: Steel Construction

Glass/Shade: Etched white linen glass shade

Width: 5-3/8" Height: 7-1/4" Depth: 7-1/4"

H/CTR: 3-5/8" (glass facing up)

| MOUNTING                                                      | ELECTRICAL                   | LAMPING                                            | ADDITIONAL INFORMATION     |
|---------------------------------------------------------------|------------------------------|----------------------------------------------------|----------------------------|
| Wall mounted                                                  | Pre-wired                    | Quantity:                                          | cULus Damp location listed |
| Mounting strap for outlet box included                        | 6" of wire supplied<br>120 V | One 100w max. Medium Base  E26 base ceramic socket | 1 year warranty            |
| Fixture can be installed with glass facing up or down         |                              |                                                    |                            |
| Back plate covers a standard 4" octagonal recessed outlet box |                              |                                                    |                            |
| 5.375" W., 5.375" ht., 1.375"<br>depth                        |                              |                                                    |                            |
|                                                               |                              |                                                    |                            |