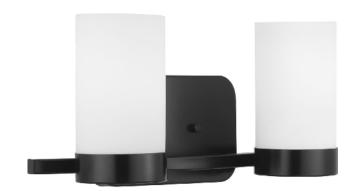

## **Elevate**

Achieve a Modern look with the Elevate Collection two-light bath and vanity. Etched glass white shades provide a striking contrast to the Matte Black finish. Fixtures can be installed with glass facing up or down for added customization.

- Form beautifies function with Elevate's bath and vanity fixtures
- Crisp metallic frames encase etched-glass white shades
- Mount the two-light bath fixture on the wall in bath and vanity settings to enhance a spa-like atmosphere
- Each fixture can be hung with the glass facing up or down for extra customization
- Its sleek profile and Modern design make it ideal for a streamlined bathroom
- Dramatic Matte Black finish
- Measures 15 3/8in W x 7 1/2in ht.
- Uses two, 100-watt max. medium base bulbs including LED equivalent (sold separately)
- UL Safety listed for use in damp locationsCompatible with standard wall dimmer
- Progress Lighting products are designed for exceptional quality, reliability, and functionality
- Includes installation instructions and mounting hardware
- Coordinating fixtures available

Category: Bath & Vanity Finish: Black (painted)

Construction: Steel Construction
Glass/Shade: Etched White Cylinder

| MOUNTING                                                                                                                                         | ELECTRICAL                   | LAMPING                                                              | ADDITIONAL INFORMATION                     |
|--------------------------------------------------------------------------------------------------------------------------------------------------|------------------------------|----------------------------------------------------------------------|--------------------------------------------|
| Wall mounted  Fixture can be installed with glass facing up or down  covers a standard 4" octagonal recessed outlet box  8" W., 5" ht., 1" depth | 6" of wire supplied<br>120 V | Quantity:<br>Two 100w max. Medium Base<br>E26 base porcelain sockets | cULus Damp location listed 1 year warranty |