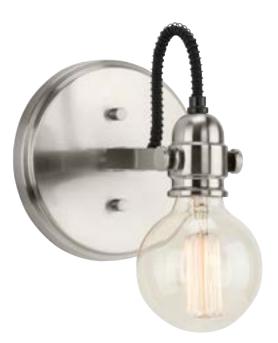

## **P300189-009** Axle

Axle Collection 1-Light Brushed Nickel Vintage Wall Light

Category: Bath & Vanity Finish: Brushed Nickel (Plated) Construction: Steel Construction

Length: 6-1/83 in Extends: 7 in Height: 6-3/4 in H/CTR: 3.69 in (facing up)

|                                        | m/cirk. 3.69 in (lacing up) |                            |                            |
|----------------------------------------|-----------------------------|----------------------------|----------------------------|
| MOUNTING                               | ELECTRICAL                  | LAMPING                    | ADDITIONAL INFORMATION     |
| Wall mounted                           | 6 inches of wire supplied   | Quantity:<br>one 60 W max. | cULus Damp Location Listed |
| Mounting plate for outlet box included | 120 V                       | E26 base Porcelain Socket  | 1-year Limited Warranty    |

Fixture can be installed with glass facing up or down

Canopy covers a standard 4" recessed outlet box: 6.125" W., 0.875" ht., 6.125" depth