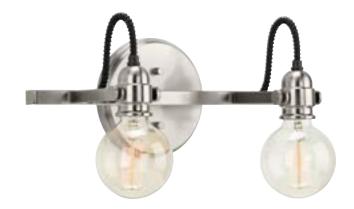

## P300190-009 **Axle**

Axle Collection 2-Light Brushed Nickel Vintage Wall Light

Category: Bath & Vanity Finish: Brushed Nickel (Plated) Construction: Steel Construction

Length: 16 in Extends: 7 in Height: 6-3/4 in