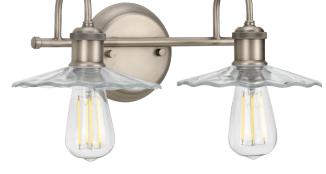

## P300287-081 Fayette

Inspired from early electric lighting, this bath light will infuse your home with a sense of history. A simple antique nickel bar attached to a backplate supports curved arms bending to hold vintage-style light bases. Petal-like light shades crafted from clear depression glass for a must-have, artistic touch complete the design.

- Petal-like light shades crafted from clear depression glass for a must-have, artistic touch complete the design.
- A simple antique nickel bar attached to a backplate supports curved arms bending to hold vintage-style light bases.
- Inspired from early electric lighting, this bath light will infuse your home with a sense of history.
- · Ideal for any bathroom.