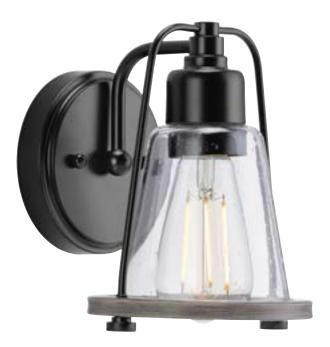

## P300295-031 Conway

Conway Collection 1-Light Matte Black Clear Seeded Glass Farmhouse Wall Light

Category: Bath & Vanity Finish: Matte Black (Painted) Construction: Steel Construction Glass/Shade: Clear Seeded Glass Cone

facing up or down Canopy covers a standard 4" recessed outlet box: 5" W., 5" ht., 0.75" depth

Length: 6 in Extends: 7 in Height: 8-1/4 in H/CTR: 3-11/16 in (glass facing up)

Clear Seeded Glass Cone Width: 4-3/837 in Height: 5-5/16 in