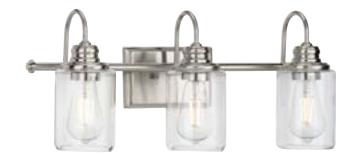

## P300322-009 Aiken

Aiken Collection 3-Light Clear Glass Brushed Nickel Farmhouse Bath Vanity Light

Category: Bath & Vanity
Finish: Brushed Nickel (Plated)
Construction: Steel Construction
Glass/Shade: Clear Glass Cylinder

Length: 23-3/8 in Extends: 7 in Height: 9-7/8 in

H/CTR: 4-3/16 in (glass facing up)

Clear Glass Cylinder Width: 4-3/16 in

|                           | Height: 5-7/8 in             |                                                                                    |
|---------------------------|------------------------------|------------------------------------------------------------------------------------|
| ELECTRICAL                | LAMPING                      | ADDITIONAL INFORMATION                                                             |
| 6 inches of wire supplied | Quantity:<br>three 60 W max. | cULus Damp Location Listed                                                         |
| 120 V                     | E26 base Porcelain Socket    | 1-year Limited Warranty                                                            |
|                           |                              |                                                                                    |
|                           |                              |                                                                                    |
|                           | 6 inches of wire supplied    | Height: 5-7/8 in  ELECTRICAL  6 inches of wire supplied  Auantity: three 60 W max. |