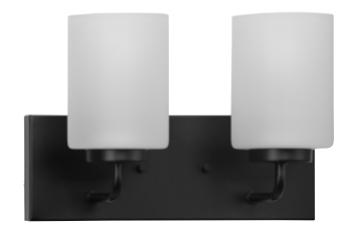

## P300328-031 Merry

Merry Collection 2-Light Matte Black Etched Glass Transitional Wall Light

Category: Bath & Vanity
Finish: Matte Black (Painted)
Construction: Steel Construction
Glass/Shade: Etched Glass Cylindrical

Length: 12 in Extends: 5-3/4 in Height: 8-1/4 in H/CTR: 6 in

Etched Glass Cylindrical

Width: 4 in Height: 5-3/8 in

|                                                                                       | Height: 5-3/8 in          |                             |                            |
|---------------------------------------------------------------------------------------|---------------------------|-----------------------------|----------------------------|
| MOUNTING                                                                              | ELECTRICAL                | LAMPING                     | ADDITIONAL INFORMATION     |
| Wall mounted                                                                          | 6 inches of wire supplied | Quantity:<br>two 100 W max. | cULus Damp Location Listed |
| Mounting plate for outlet box included                                                | 120 V                     | E26 base Porcelain Socket   | 1-year Limited Warranty    |
| Canopy covers a standard 4"<br>recessed outlet box: 12" W., 4.37"<br>ht., 0.75" depth |                           |                             |                            |