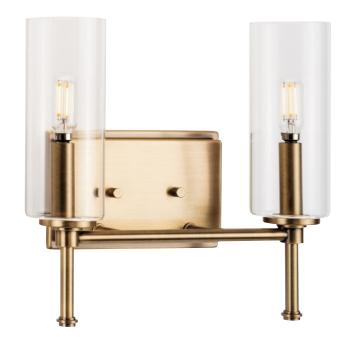

## P300357-163 Elara

Elara Collection Two-Light New Traditional Vintage Brass Clear Glass Bath Vanity Light

Category: Bath & Vanity
Finish: Vintage Brass (Plated)
Construction: Steel Construction
Glass/Shade: Clear Glass Cylindrical

Width: 12-1/2 in Extends: 5-1/8 in Height: 11-1/2 in H/CTR: 6-3/4 in

Clear Glass Cylindrical

Width: 3 in Height: 8-3/4 in

| MOUNTING                                             | ELECTRICAL                | LAMPING                            | ADDITIONAL INFORMATION     |
|------------------------------------------------------|---------------------------|------------------------------------|----------------------------|
| Wall mounted                                         | 6 inches of wire supplied | (2) Candelabra Base (E12) Socket   | cULus Damp Location Listed |
| Mounting plate for outlet box included               | 120 VAC                   | Lamp Type B10                      | 1-year Limited Warranty    |
|                                                      |                           | Incandescent: 60-watt MAX per      |                            |
| Canopy covers a standard 4"                          |                           | socket                             |                            |
| recessed outlet box: 7.5" W., 4.75"<br>ht., 1" depth |                           | LED: 12.5-watt MAX per socket      |                            |
| ·                                                    |                           | Fully dimmable with dimmable bulbs |                            |