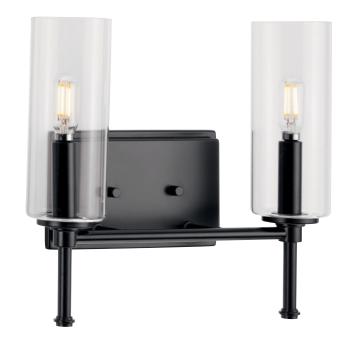

## P300357-31M Elara

Elara Collection Two-Light New Traditional Matte Black Clear Glass Bath Vanity Light

Category: Bath & Vanity
Finish: Matte Black (Painted)
Construction: Steel Construction
Glass/Shade: Clear Glass Cylindrical

Width: 12-1/2 in Extends: 5-1/8 in Height: 11-1/2 in H/CTR: 6-3/4 in

Clear Glass Cylindrical

Width: 3 in Height: 8-3/4 in

| MOUNTING                                             | ELECTRICAL                | LAMPING                            | ADDITIONAL INFORMATION     |
|------------------------------------------------------|---------------------------|------------------------------------|----------------------------|
| Wall mounted                                         | 6 inches of wire supplied | (2) Candelabra Base (E12) Socket   | cULus Damp Location Listed |
| Mounting plate for outlet box included               | 120 VAC                   | Lamp Type B10                      | 1-year Limited Warranty    |
|                                                      |                           | Incandescent: 60-watt MAX per      |                            |
| Canopy covers a standard 4"                          |                           | socket                             |                            |
| recessed outlet box: 7.5" W., 4.75"<br>ht., 1" depth |                           | LED: 12.5-watt MAX per socket      |                            |
| ·                                                    |                           | Fully dimmable with dimmable bulbs |                            |