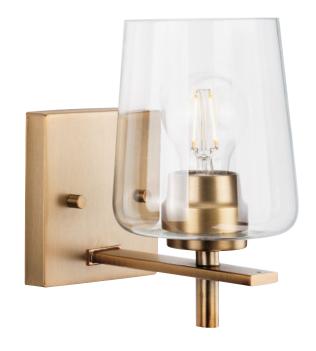

## P300360-163 Calais

Calais Collection One-Light New Traditional Vintage Brass Clear Glass Bath Vanity Light

Category: Bath & Vanity
Finish: Vintage Brass (Plated)
Construction: Steel Construction
Glass/Shade: Clear Glass Cone

Width: 5 in Extends: 7 in Height: 8-1/2 in

H/CTR: 5-1/4 in (glass facing up)

Clear Glass Cone Width: 5 in Height: 6 in

| MOUNTING                                                                          | ELECTRICAL                | LAMPING                                                                  | ADDITIONAL INFORMATION     |
|-----------------------------------------------------------------------------------|---------------------------|--------------------------------------------------------------------------|----------------------------|
| Wall mounted                                                                      | 6 inches of wire supplied | (1) Medium Base (E26) Socket                                             | cULus Damp Location Listed |
| Mounting plate for outlet box included                                            | 120 VAC                   | Lamp Type A19                                                            | 1-year Limited Warranty    |
| Fixture can be installed with glass facing up or down                             |                           | Incandescent: 60-watt MAX per<br>socket<br>LED: 12.5-watt MAX per socket |                            |
| Canopy covers a standard 4"<br>recessed outlet box: 5" W., 0.75"<br>ht., 5" depth |                           | Fully dimmable with dimmable bulbs                                       |                            |