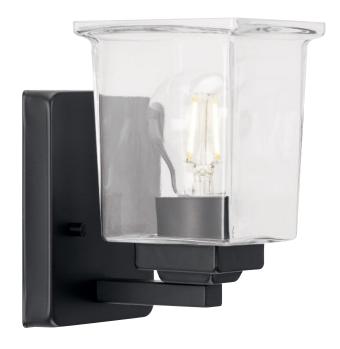

## P300377-31M Gilmour

Gilmour Collection One-Light Modern Farmhouse Matte Black Clear Glass Bath Vanity Light

Category: Bath & Vanity
Finish: Matte Black (Painted)
Construction: Steel Construction

Glass/Shade: Clear Glass Square/Rectangular

Width: 4-1/2 in Extends: 5-1/2 in Height: 7 in

H/CTR: 4-7/8 in (glass facing up)

Clear Glass Square/Rectangular

Width: 4-3/8 in Height: 5-1/8 in

| MOUNTING                                                                        | ELECTRICAL                | LAMPING                                                                  | ADDITIONAL INFORMATION     |
|---------------------------------------------------------------------------------|---------------------------|--------------------------------------------------------------------------|----------------------------|
| Wall mounted                                                                    | 6 inches of wire supplied | (1) Medium Base (E26) Socket                                             | cULus Damp Location Listed |
| Swivel mounting strap for outlet box included                                   | 120 VAC                   | Lamp Type A19                                                            | 1-year Limited Warranty    |
| Fixture can be installed with glass facing up or down                           |                           | Incandescent: 60-watt MAX per<br>socket<br>LED: 12.5-watt MAX per socket |                            |
| Canopy covers a standard 4" recessed outlet box: 4.5" W., 5.5" ht., 0.75" depth |                           | Fully dimmable with dimmable bulbs                                       |                            |