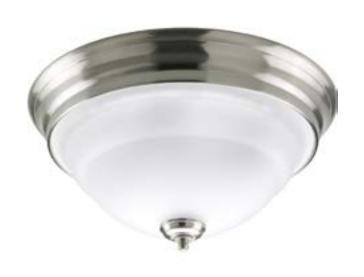

## **Torino**

Two-light close-to-ceiling with etched white oversized, bell-shaped glass bowl. Brushed Nickel finish.

Category: Close-to-Ceiling Finish: Brushed Nickel (plated) Construction: Steel construction

Glass: Etched glass bowl

Diameter: 14-5/8" Height: 7-1/8"

Glass: 12-3/16" dia. Height: 4-1/8"

| MOUNTING                                                                                                                | ELECTRICAL                         | LAMPING                                                  | ADDITIONAL INFORMATION                                                                                                                                                                      |
|-------------------------------------------------------------------------------------------------------------------------|------------------------------------|----------------------------------------------------------|---------------------------------------------------------------------------------------------------------------------------------------------------------------------------------------------|
| Ceiling mounted  Mounting strap for outlet box included  Ceiling pan covers a standard 4" hexagonal recessed outlet box | Pre-wired 6" of wire supplied 120V | Quantity: 2<br>75W Medium Base<br>Medium ceramic sockets | cCSAus Damp location listed  1 year warranty  Companion Bath and Vanity, Ceiling Fans, Chandelier, Close-to- ceiling, Hall and Foyer, Pendant, Sconce, Wall bracket, fixtures are available |