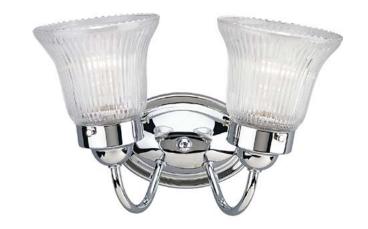

## **Economy Fluted Glass**

Fluted Glass 2-light bath fixture in a Chrome finish. Classic metallic fixture is paired with sparkling clear prismatic glass. Timeless in its vintage appeal, this light is stylish for both new and restored homes.

Category: Bath & Vanity

Finish: Polished Chrome (plated)

Construction: Steel construction

Glass: Clear prismatic glass shades

Width: 11-3/4" Height: 8-3/8" Depth: 8-1/4" H/CTR: 2-3/4"

Glass: 4-7/8" dia. Height: 4-9/16"