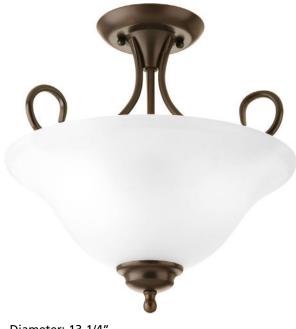

## Melon

Two-light semi-flush with etched glass and scroll arms. Perfect in entry ways, kitchen islands, closets and hallways.

- Two-light semi-flush.
- Etched glass.
- Perfect in entry ways, kitchen islands, closets and hallways.

Category: Close-to-Ceiling Finish: Antique Bronze (Painted) Construction: Steel Construction Glass/Shade: Etched glass bowl

Diameter: 13-1/4" Height: 13-5/8"

Glass Width: 13-1/4" Height: 5-1/8"

| MOUNTING                                                  | ELECTRICAL                   | LAMPING                                              | ADDITIONAL INFORMATION     |
|-----------------------------------------------------------|------------------------------|------------------------------------------------------|----------------------------|
| Ceiling semi-flush mounted                                | Pre-wired                    | Quantity:                                            | UL-CUL Dry location listed |
| Mounting strap for outlet box<br>included                 | 6" of wire supplied<br>120 V | Two 60w max. Medium Base<br>E26 base ceramic sockets | 1 year warranty            |
| Canopy covers a standard 4" octagonal recessed outlet box |                              |                                                      |                            |
| 5.0625" W.                                                |                              |                                                      |                            |