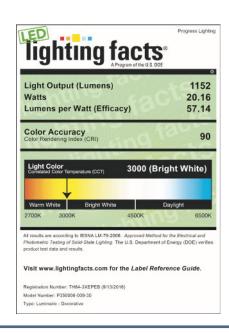

## Specifications:

- · Brushed Nickel (-009) (plated)
- Steel Construction
- Etched White Linen glass bowl
- 1152 lumens 57 lumens/watt (delivered)
- 3000k color temperature, 90+ CRI
- TM-21 54,000 hour life.
- Dimmable to 10% brightness (See Dimming Notes)
- Unit covers a standard 4" octagonal recessed outlet box
- Mounting strap for outlet box included
- 6" of wire supplied
- ENERGY STAR<sup>®</sup> gualified
- Meets California Title 24 JA8-2016

# **Performance:**

| Number of Modules      | 1                                  |
|------------------------|------------------------------------|
| Input Power            | 21w                                |
| Input Voltage          | 120 V                              |
| Input Frequency        | 50/60 Hz                           |
| Lumens/LPW (Source)    | 1716/88 (LM-82)                    |
| Lumens/LPW (Delivered) | 1152/57 (LM-79)                    |
| ССТ                    | 3000 К                             |
| CRI                    | 90 CRI                             |
| Life (hours)           | 54,000 (L70/TM-21)                 |
| FCC                    | FCC Title 47, Part 15, Class B     |
| Min. Start Temp        | -25 °C                             |
| Max. Operating Temp    | 25 °C                              |
| Warranty               | 5 year warranty                    |
| Labels                 | ETL Damp location listed           |
|                        | ENERGY STAR <sup>®</sup> qualified |
|                        | Meets California Title 24 JA8-2016 |