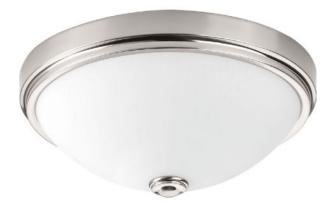

# **One-Light LED Flush Mount**

Project:

Fixture Type: Location:

Contact:

Images:

Ceiling mounted • Damp location listed PROGRESS LED

# **Description:**

One-light 13 inch LED Flush Mount in Brushed Nickel features a white linen glass bowl. Fixtures are dimmable to 10 percent with Triac, phase forward or ELV dimmers. 3000K and 90 CRI.

#### **Dimensions:**

Diameter: 13" Height: 5-3/8"