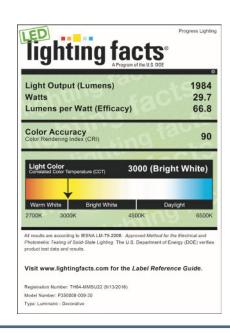

## Specifications:

- · Brushed Nickel (-009) (plated)
- Steel Construction
- Etched White Linen glass bowl
- 1984 lumens 67 lumens/watt (delivered)
- 3000k color temperature, 90+ CRI
- TM-21 54,000 hour life.
- · Dimmable to 10% brightness (See Dimming Notes)
- Unit covers a standard 4" octagonal recessed outlet box
- Mounting strap for outlet box included
- 6" of wire supplied
- ENERGY STAR<sup>®</sup> gualified
- Meets California Title 24 JA8-2016

## **Performance:**

| Number of Modules      | 1                                  |
|------------------------|------------------------------------|
| Input Power            | 30w                                |
| Input Voltage          | 120 V                              |
| Input Frequency        | 50/60 Hz                           |
| Lumens/LPW (Source)    | 2622/88 (LM-82)                    |
| Lumens/LPW (Delivered) | 1984/67 (LM-79)                    |
| ССТ                    | 3000 K                             |
| CRI                    | 90 CRI                             |
| Life (hours)           | 54,000 (L70/TM-21)                 |
| FCC                    | FCC Title 47, Part 15, Class B     |
| Min. Start Temp        | -25 ℃                              |
| Max. Operating Temp    | 25 °C                              |
| Warranty               | 5 year warranty                    |
| Labels                 | ETL Damp location listed           |
|                        | ENERGY STAR® qualified             |
|                        | Meets California Title 24 JA8-2016 |

P350008-009-30