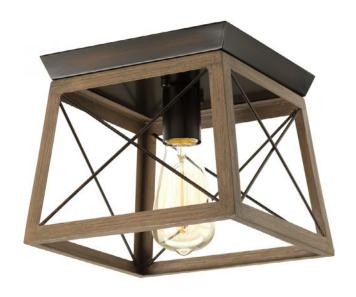

## **Briarwood**

The Briarwood collection features a classic pattern commonly found on barn or farmhouse doors and gates. The simple geometric form features a faux-painted wood enclosure to frame vintage-style light bulbs. A rich Oak and Antique Bronze finish combination. One-Light flush mount.

- Features a classic pattern commonly found on barn or farmhouse doors and gates
- Faux-painted wood-look enclosure to frame vintage-style light bulbs.
- · Rich, painted oaky finish paired with an Antique Bronze finish.

Category: Close-to-Ceiling Finish: Antique Bronze (painted) Construction: Steel Construction

Square: 9-1/2 in Height: 7-5/8 in

| MOUNTING                                                                                 | ELECTRICAL                | LAMPING                                   | ADDITIONAL INFORMATION    |
|------------------------------------------------------------------------------------------|---------------------------|-------------------------------------------|---------------------------|
| Flush-Mount mounted                                                                      | Prewired                  | Quantity:<br>One 60 W max. Medium Base or | CULus Dry Location Listed |
| Mounting strap for outlet box included                                                   | 6 inches of wire supplied | LED equivalent                            | 1-year Limited Warranty   |
|                                                                                          | 120 V                     | E26 base socket                           |                           |
| Fixture covers a standard 4" recessed outlet box: 8.1875" W., 1.0625" ht., 8.1875" depth |                           |                                           |                           |