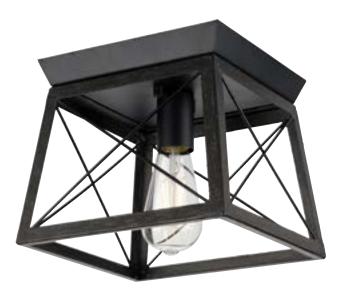

## P350022-031 Briarwood

Briarwood Collection 1-Light Ceruse Black Farmhouse Flush Mount Ceiling Light

Category: Close-to-Ceiling Finish: Textured Black (Painted) Construction: Steel Construction

Length: 9-1/2 in Square: 9-1/2 in Height: 7-5/8 in