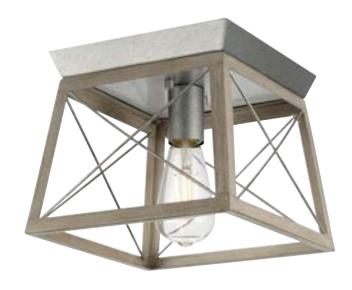

## **Briarwood**

Briarwood Collection 1-Light Bleached Oak Farmhouse Flush Mount Ceiling Light

Category: Close-to-Ceiling Finish: Galvanized Finish (Painted) Construction: Steel Construction

Length: 9-1/2 in Square: 9-1/2 in Height: 7-5/8 in

|                                                                                              |                           | Height: 7-5/8 in           |                             |
|----------------------------------------------------------------------------------------------|---------------------------|----------------------------|-----------------------------|
| MOUNTING                                                                                     | ELECTRICAL                | LAMPING                    | ADDITIONAL INFORMATION      |
| Ceiling mounted                                                                              | 6 inches of wire supplied | Quantity:<br>one 60 W max. | cCSAus Damp Location Listed |
| Mounting plate for outlet box included                                                       | 120 V                     | E26 base Porcelain Socket  | 1-year Limited Warranty     |
| Ceiling Pan covers a standard<br>4" recessed outlet box: 8.18" W.,<br>1.06" ht., 8.18" depth |                           |                            |                             |