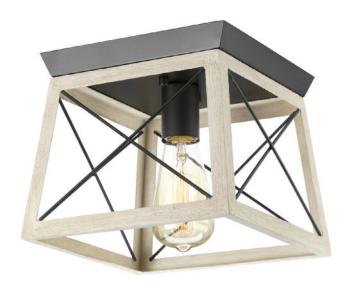

## **Briarwood**

The Briarwood collection features a classic pattern commonly found on barn or farmhouse doors and gates. The simple geometric form features a faux-painted wood enclosure to frame vintage-style light bulbs. A coast-al-inspired whitewashed finish paired with Graphite details. Two-Light flush mount.

- Features a classic pattern commonly found on barn or farmhouse doors and gates
- Faux-painted wood-look enclosure to frame vintage-style light bulbs.
- · Coastal-inspired whitewashed finish paired with Graphite details.

Category: Close-to-Ceiling Finish: Graphite (painted) Construction: Steel Construction

Square: 9-1/2 in Height: 7-5/8 in

| MOUNTING                                                                                       | ELECTRICAL                | LAMPING                                   | ADDITIONAL INFORMATION    |
|------------------------------------------------------------------------------------------------|---------------------------|-------------------------------------------|---------------------------|
| Flush-Mount mounted                                                                            | Prewired                  | Quantity:<br>One 60 W max. Medium Base or | CULus Dry Location Listed |
| Mounting strap for outlet box included                                                         | 6 inches of wire supplied | LED equivalent                            | 1-year Limited Warranty   |
|                                                                                                | 120 V                     | E26 base socket                           |                           |
| Fixture covers a standard 4"<br>recessed outlet box: 8.1875" W.,<br>1.0625" ht., 8.1875" depth |                           |                                           |                           |