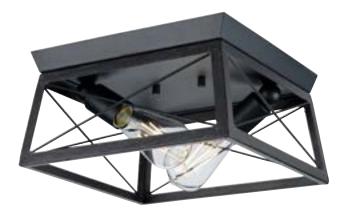

## **PROGRESS** LIGHTING<sup>™</sup>

Project:

Fixture Type:

Location:

Contact:

Briarwood Collection 2-Light Ceruse Black Farmhouse Flush Mount Ceiling Light

Category: Close-to-Ceiling Finish: Textured Black (Painted) Construction: Steel Construction

|                                           |                           | Square: 12 in<br>Height: 6 in |                             |
|-------------------------------------------|---------------------------|-------------------------------|-----------------------------|
| MOUNTING                                  | ELECTRICAL                | LAMPING                       | ADDITIONAL INFORMATION      |
| Ceiling mounted                           | 6 inches of wire supplied | Quantity:<br>two 60 W max.    | cCSAus Damp Location Listed |
| Mounting plate for outlet box<br>included | 120 V                     | E26 base Porcelain Socket     | 1-year Limited Warranty     |
|                                           |                           |                               |                             |

Length: 12 in

Ceiling Pan covers a standard 4" recessed outlet box: 11.25" W., 1.06" ht., 11.25" depth