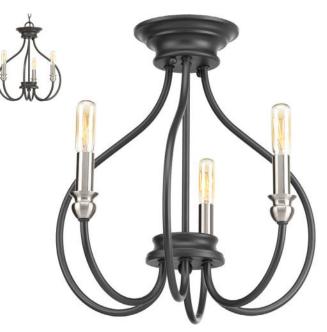

## Whisp

An updated traditional family, Whisp adds distinction to interior spaces. Candles with brushed nickel accents complement a gracefully scrolled frame in a cool Graphite finish. The three light semi-flush convertible can be chain hung or semi-flush to ceiling.

- Graphite finish
- An updated traditional look
- Candles complement scrolled frame
- Adds distinction to any interior space

Category: Close-to-Ceiling

Finish: Graphite (painted)

Construction: Steel construction