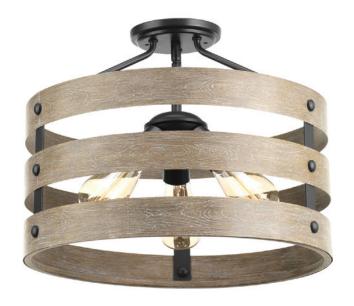

## Gulliver

Three circular bands wrap together to create an open design in Gulliver. Hand painted to emulate weathered driftwood, the three-light semi-flush convertible's Graphite frame is accented by smooth knobs and encases exposed bulbs. The wood grained texture complements rustic farmhouse home decor.

- Graphite finish.
- Three circular bands wrap together to form open design.
- Hand painted to emulated weathered driftwood.
- Accented by smooth knobs and exposed bulbs.
- Ideal for rustic farmhouse decor.
- Fixture can be chain hung or semi-flush to ceiling.