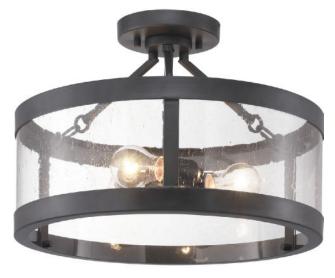

## Gresham

A display of substantial style in a three-light semi flush convertible, Gresham Collection's frame was inspired by the elegance of traditional iron structures. Specific attention to forging details creates a distinctive collection for Transitional and Farmhouse interior spaces. Seeded glass shades and a Graphite finish pair together to complete the look.

- Graphite finishes and organic seeded-glass shades form the basis of this collection that channels traditional iron structures
- This round three-light semi-flush convertible versions are great in bedrooms and dens
- This fixture feels most at home in a traditional or farmhouse-style setting
- With hand-forged details, the dark graphite base and seeded-glass shades make this fixture a dramatic focal point
- Measures 17-3/4in diameter x 12in ht.
- Uses three, 60-watt max. medium base bulbs including LED equivalent (sold separately)
- Compatible with standard wall dimmer
- Progress Lighting products are designed for exceptional quality, reliability, and functionality
- Includes installation instructions and mounting hardware
- Coordinating fixtures available

Category: Close-to-Ceiling Finish: Graphite (painted)

Construction: Steel Construction

Glass/Shade: Clear Seeded glass curved

Diameter: 17-3/4" Height: 12"

Depth: 12"

Overall Ht. W/Chain: 50"

Glass

Width: 14-7/8" Height: 6-3/4"