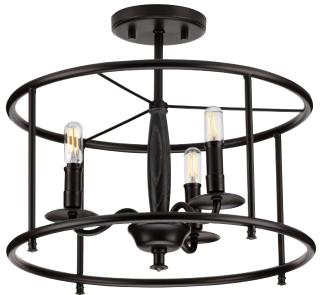

## **Durrell**

This versatile semi-flush convertible from the Durrell Collection will easily find a home in a variety of settings in need of generous illumination. A round open-cage frame coated in a farmhouse-style black finish highlights the light fixture's rustic demeanor. Inside the frame nestle light bases reminiscent of vintage candlesticks on gently curving metal arms. A wooden column at the ceiling light's center is coated in a cerused black finish and creates a mixed-element aesthetic.

- A round, open-cage frame coated in a farmhouse-style black finish highlights the light fixture's rustic demeanor.
- Inside the frame nestle light bases reminiscent of vintage candlesticks on gently curving metal arms.
- A wooden column at the ceiling light's center is coated in a cerused black finish and creates a mixed-element aesthetic.
- · Ideal for any hallway, foyer, stairway, or kitchen.
- · Perfect for rustic, farmhouse, or coastal settings.
- · Measures 16-inch width by 13-1/2-inch height.
- Uses three candelabra base bulbs that are sold separately (60w max LED or incandescent).
- · Able to be fully dimmable with dimmable bulbs.
- Includes installation instructions and mounting hardware.
- Progress Lighting products are designed for exceptional quality, reliability, and functionality.