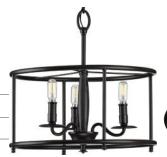

## **Durrell**

This versatile semi-flush convertible from the Durrell Collection will easily find a home in a variety of settings in need of generous illumination. A round open-cage frame coated in a farmhouse-style black finish highlights the light fixture's rustic demeanor. Inside the frame nestle light bases reminiscent of vintage candlesticks on gently curving metal arms. A wooden column at the ceiling light's center is coated in a cerused black finish and creates a mixed-element aesthetic.

- A round, open-cage frame coated in a farmhouse-style black finish highlights the light fixture's rustic demeanor.
- Inside the frame nestle light bases reminiscent of vintage candlesticks on gently curving metal arms.
- A wooden column at the ceiling light's center is coated in a cerused black finish and creates a mixed-element aesthetic.
- · Ideal for any hallway, foyer, stairway, or kitchen.
- · Perfect for rustic, farmhouse, or coastal settings.
- · Measures 16-inch width by 13-1/2-inch height.
- Uses three candelabra base bulbs that are sold separately (60w max LED or incandescent).
- · Able to be fully dimmable with dimmable bulbs.
- Includes installation instructions and mounting hardware.
- Progress Lighting products are designed for exceptional quality, reliability, and functionality.