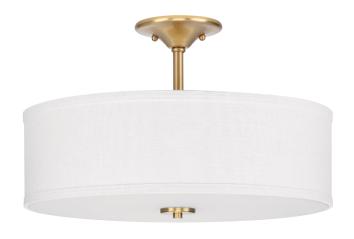

## Inspire

Inspire Collection 18" Three-Light Transitional Satin Brass Summer Linen Semi-Flush Mount Light

Category: Close-to-Ceiling Finish: Satin Brass (Plated) Construction: Steel Construction

Glass/Shade: Summer Linen Fabric Drum Shade, Diffuser Glass Disc

Diameter: 18 in Height: 11-1/2 in

Summer Linen Fabric Drum Shade

Width: 18 in Height: 5-1/2 in

| MOUNTING                                                    | ELECTRICAL                | LAMPING                            | ADDITIONAL INFORMATION     |
|-------------------------------------------------------------|---------------------------|------------------------------------|----------------------------|
| Ceiling mounted                                             | 6 inches of wire supplied | (3) Medium Base (E26) Socket       | cULus Damp Location Listed |
| Mounting strap for outlet box included                      | 120 VAC                   | Lamp Type A19                      | 1-year Limited Warranty    |
|                                                             |                           | Incandescent: 60-watt MAX per      |                            |
| Canopy covers a standard 4"                                 |                           | socket                             |                            |
| recessed outlet box: 5.187" W.,<br>1.437" ht., 5.187" depth |                           | LED: 12.5-watt MAX per socket      |                            |
| ·                                                           |                           | Fully dimmable with dimmable bulbs |                            |