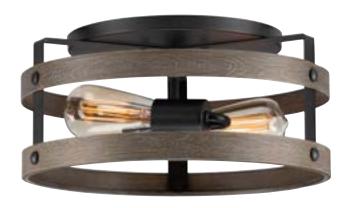

| Project:      |  |  |
|---------------|--|--|
| Fixture Type: |  |  |
| Location:     |  |  |
| Contact:      |  |  |

Gulliver Collection 2-Light Weathered Gray Farmhouse Flush Mount Ceiling Light

Category: Close-to-Ceiling Finish: Graphite (Painted) Construction: Steel Construction

Length: 14-3/8 in Diameter: 14-3/8 in Height: 6-1/2 in

|                                                                                           |                           | Height: 6-1/2 in           |                             |
|-------------------------------------------------------------------------------------------|---------------------------|----------------------------|-----------------------------|
| MOUNTING                                                                                  | ELECTRICAL                | LAMPING                    | ADDITIONAL INFORMATION      |
| Ceiling mounted                                                                           | 6 inches of wire supplied | Quantity:<br>two 60 W max. | cETLus Damp Location Listed |
| Mounting plate for outlet box included                                                    | 120 V                     | E26 base Porcelain Socket  | 1-year Limited Warranty     |
| Ceiling Pan covers a standard 4" recessed outlet box: 9.812" W., 0.562" ht., 9.812" depth |                           |                            |                             |