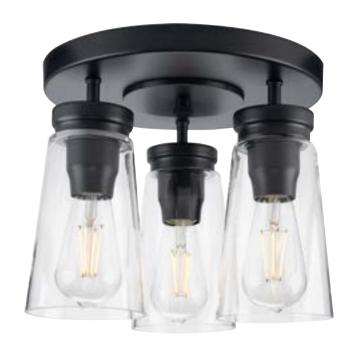

## **P350181-031** Stockbrace

Stockbrace Collection 3-Light Matte Black Clear Glass Farmhouse Flush Mount Ceiling Light

Category: Close-to-Ceiling Finish: Matte Black (Painted) Construction: Steel Construction Glass/Shade: Clear Glass Cone

Length: 12-1/2 in Diameter: 12-1/2 in Height: 10 in

Clear Glass Cone Width: 4-1/2 in Height: 6-7/8 in

|                                                                                             |                           | Height: 6-7/8 in             |                             |
|---------------------------------------------------------------------------------------------|---------------------------|------------------------------|-----------------------------|
| MOUNTING                                                                                    | ELECTRICAL                | LAMPING                      | ADDITIONAL INFORMATION      |
| Ceiling mounted                                                                             | 6 inches of wire supplied | Quantity:<br>three 60 W max. | cCSAus Damp Location Listed |
| 1/8 IP mounting plate for outlet box included                                               | 120 V                     | E26 base Porcelain Socket    | 1-year Limited Warranty     |
| Ceiling Pan covers a standard 4"<br>recessed outlet box: 11.06" W., 1"<br>ht., 11.06" depth |                           |                              |                             |