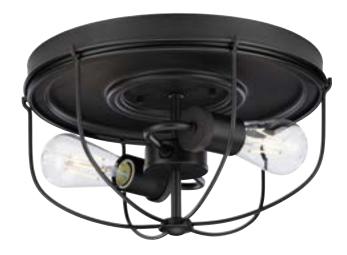

## P350195-143 Medal

Medal Collection 2-Light Graphite Industrial Flush Mount Ceiling Light

Category: Close-to-Ceiling Finish: Graphite (Painted) Construction: Steel Construction

Length: 14-1/2 in Width: 14-1/2 in Height: 7-7/8 in

| MOUNTING                                  | ELECTRICAL                | LAMPING                    | ADDITIONAL INFORMATION      |
|-------------------------------------------|---------------------------|----------------------------|-----------------------------|
| Ceiling mounted                           | 6 inches of wire supplied | Quantity:<br>two 60 W max. | cCSAus Damp Location Listed |
| Mounting plate for outlet box<br>included | 120 V                     | E26 base Porcelain Socket  | 1-year Limited Warranty     |