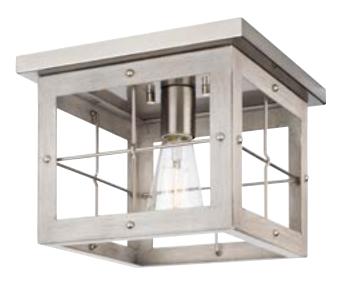

## P350197-009 Hedgerow

 $\label{thm:local_equation} \mbox{Hedgerow Collection 1-Light Grey Washed Oak Farmhouse Flush Mount Ceiling Light}$ 

Category: Close-to-Ceiling Finish: Brushed Nickel (Plated) Construction: Steel Construction

Length: 10-3/8 in Square: 10-3/8 in Height: 8 in

|                                                                                                  |                           | Height: 8 in               |                             |
|--------------------------------------------------------------------------------------------------|---------------------------|----------------------------|-----------------------------|
| MOUNTING                                                                                         | ELECTRICAL                | LAMPING                    | ADDITIONAL INFORMATION      |
| Ceiling mounted                                                                                  | 6 inches of wire supplied | Quantity:<br>one 60 W max. | cCSAus Damp Location Listed |
| Mounting plate for outlet box included                                                           | 120 V                     | E26 base Porcelain Socket  | 1-year Limited Warranty     |
| Ceiling Pan covers a standard 4"<br>recessed outlet box: 10.375" W.,<br>0.75" ht., 10.375" depth |                           |                            |                             |