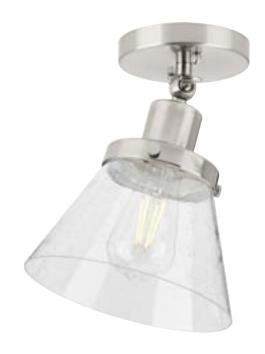

## P350198-009 Hinton

Hinton Collection 1-Light Seeded Glass Brushed Nickel Industrial Flush Mount Ceiling Light

Category: Close-to-Ceiling
Finish: Brushed Nickel (Plated)
Construction: Steel Construction
Glass/Shade: Clear Seeded Glass Cone

Length: 8 in Diameter: 8 in Height: 10 in

Clear Seeded Glass Cone

Width: 8 in Height: 5-3/8 in

|                                                                                   | Height: 5-3/8 in          |                            |                             |
|-----------------------------------------------------------------------------------|---------------------------|----------------------------|-----------------------------|
| MOUNTING                                                                          | ELECTRICAL                | LAMPING                    | ADDITIONAL INFORMATION      |
| Ceiling mounted                                                                   | 6 inches of wire supplied | Quantity:<br>one 60 W max. | cCSAus Damp Location Listed |
| Mounting plate for outlet box included                                            | 120 V                     | E26 base Porcelain Socket  | 1-year Limited Warranty     |
| Canopy covers a standard 4" recessed outlet box: 4.87" W., 4.87" ht., 0.75" depth |                           |                            |                             |