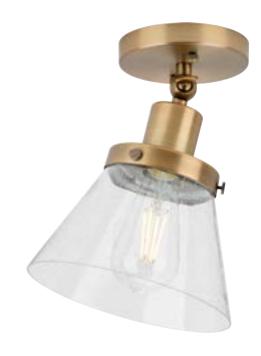

## **Hinton**

Hinton Collection 1-Light Seeded Glass Vintage Brass Industrial Flush Mount Ceiling Light

Category: Close-to-Ceiling
Finish: Vintage Brass (Plated)
Construction: Steel Construction
Glass/Shade: Clear Seeded Glass Cone

Length: 8 in Diameter: 8 in Height: 10 in

Clear Seeded Glass Cone

Width: 8 in Height: 5-3/8 in

|                                                                                   |                           | Height: 5-3/8 in           |                             |
|-----------------------------------------------------------------------------------|---------------------------|----------------------------|-----------------------------|
| MOUNTING                                                                          | ELECTRICAL                | LAMPING                    | ADDITIONAL INFORMATION      |
| Ceiling mounted                                                                   | 6 inches of wire supplied | Quantity:<br>one 60 W max. | cCSAus Damp Location Listed |
| Mounting plate for outlet box included                                            | 120 V                     | E26 base Porcelain Socket  | 1-year Limited Warranty     |
| Canopy covers a standard 4" recessed outlet box: 4.87" W., 4.87" ht., 0.75" depth |                           |                            |                             |