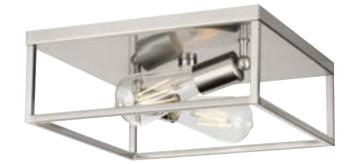

## **Perimeter**

Perimeter Collection 2-Light Brushed Nickel Modern Flush Mount Ceiling Light

Category: Close-to-Ceiling Finish: Brushed Nickel (Plated) Construction: Steel Construction

Length: 12 in Square: 12 in Height: 4-1/2 in

|                                                                                         |                           | Height: 4-1/2 in           |                             |
|-----------------------------------------------------------------------------------------|---------------------------|----------------------------|-----------------------------|
| MOUNTING                                                                                | ELECTRICAL                | LAMPING                    | ADDITIONAL INFORMATION      |
| Ceiling mounted                                                                         | 6 inches of wire supplied | Quantity:<br>two 60 W max. | cCSAus Damp Location Listed |
| 1/8 IP mounting plate for outlet box included                                           | 120 V                     | E26 base Porcelain Socket  | 1-year Limited Warranty     |
| Ceiling Pan covers a standard 4"<br>recessed outlet box: 12" W., 12"<br>ht., 4.5" depth |                           |                            |                             |