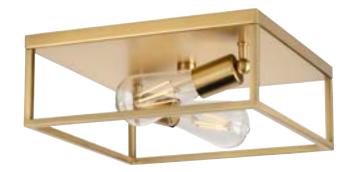

## Perimeter

Perimeter Collection 2-Light Satin Brass Modern Flush Mount Ceiling Light

Category: Close-to-Ceiling Finish: Satin Brass (Plated) Construction: Steel Construction

> Length: 12 in Square: 12 in Height: 4-1/2 in

|                                                                                         |                           | Height: 4-1/2 in           |                             |
|-----------------------------------------------------------------------------------------|---------------------------|----------------------------|-----------------------------|
| MOUNTING                                                                                | ELECTRICAL                | LAMPING                    | ADDITIONAL INFORMATION      |
| Ceiling mounted                                                                         | 6 inches of wire supplied | Quantity:<br>two 60 W max. | cCSAus Damp Location Listed |
| 1/8 IP mounting plate for outlet<br>box included                                        | 120 V                     | E26 base Porcelain Socket  | 1-year Limited Warranty     |
| Ceiling Pan covers a standard 4"<br>recessed outlet box: 12" W., 12"<br>ht., 4.5" depth |                           |                            |                             |