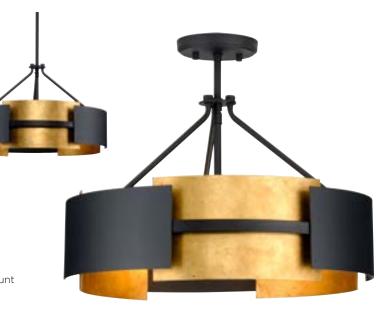

## Lowery

Lowery Collection 3-Light Black/Distressed Gold Luxe Semi-Flush Mount Convertible Ceiling Light

Category: Close-to-Ceiling Finish: Textured Black (Painted) Construction: Steel Construction

Length: 19 in Diameter: 19 in Height: 15-3/8 in

Overall Ht. W/Chain And Stem: 78-1/2 in

| MOUNTING                                                                    | ELECTRICAL               | LAMPING                      | ADDITIONAL INFORMATION    |
|-----------------------------------------------------------------------------|--------------------------|------------------------------|---------------------------|
| Ceiling Stem Hung with 6 links of chain/Semi-Flush                          | 10 feet of wire supplied | Quantity:<br>three 60 W max. | cULus Dry Location Listed |
|                                                                             | 120 V                    |                              | 1-year Limited Warranty   |
| Mounting plate for outlet box included                                      |                          | E26 base Porcelain Socket    |                           |
| six links of 9 gauge chain supplied                                         |                          |                              |                           |
| one 6", four 12" lengths of stem included                                   |                          |                              |                           |
| Canopy covers a standard 4" recessed outlet box: 5" W., 5" ht., 0.75" depth |                          |                              |                           |
|                                                                             |                          |                              |                           |