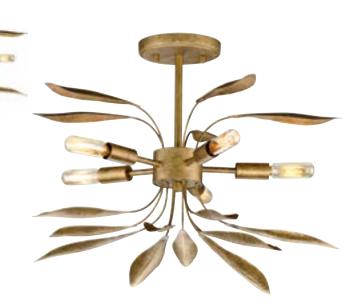

Project:

Fixture Type:

Location:

Contact:

Mariposa Collection 5-Light Antique Gold Luxe Hanging Pendant Light

Category: Close-to-Ceiling Finish: Antique Gold (Painted) Construction: Steel Construction

Length: 20 in Diameter: 20 in Height: 8-3/8 in Overall Ht. W/Chain Or Stem: 33-1/2 in