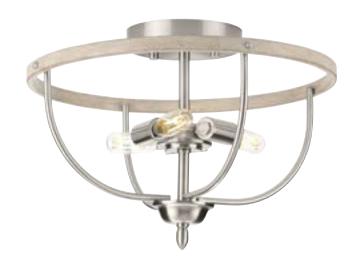

## P350211-009 Vinings

Vinings Collection 3-Light Brushed Nickel Coastal Foyer Pendant Light

Category: Close-to-Ceiling Finish: Brushed Nickel (Plated) Construction: Steel Construction

Length: 14 in Extends: 9-3/4 in Height: 9-3/4 in

|                                                                                    |                           | Height: 9-3/4 in             |                            |
|------------------------------------------------------------------------------------|---------------------------|------------------------------|----------------------------|
| MOUNTING                                                                           | ELECTRICAL                | LAMPING                      | ADDITIONAL INFORMATION     |
| Ceiling mounted                                                                    | 6 inches of wire supplied | Quantity:<br>three 60 W max. | cETLus Dry Location Listed |
| Mounting plate for outlet box included                                             | 120 V                     | E12 base Porcelain Socket    | 1-year Limited Warranty    |
| Canopy covers a standard 4" recessed outlet box: 5.12" W., 0.812" ht., 5.12" depth |                           |                              |                            |