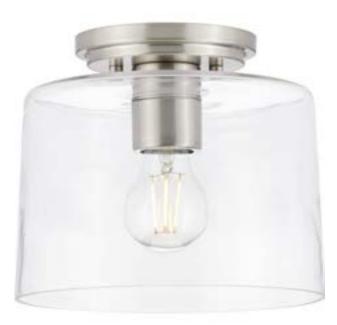

## P350213-009 Adley

Adley Collection One-Light Brushed Nickel Clear Glass New Traditional Flush Mount Light

Category: Close-to-Ceiling Finish: Brushed Nickel (Plated) Construction: Steel Construction Glass/Shade: Clear Glass Bowl

Diameter: 8-5/8 in Height: 7-3/8 in

Clear Glass Bowl Width: 8-5/8 in Height: 5-3/4 in

| MOUNTING                                           | ELECTRICAL                | LAMPING                            | ADDITIONAL INFORMATION      |
|----------------------------------------------------|---------------------------|------------------------------------|-----------------------------|
| Ceiling semi-flush                                 | 6 inches of wire supplied | (1) Medium Base (E26) Socket       | cCSAus Damp Location Listed |
| Mounting plate for outlet box<br>included          | 120 VAC                   | Lamp Type A19                      | 1-year Limited Warranty     |
|                                                    |                           | Incandescent: 60-watt MAX per      |                             |
| Canopy covers a standard 4"                        |                           | socket                             |                             |
| recessed outlet box: 5" W., 0.81"<br>ht., 5" depth |                           | LED: 12.5-watt MAX per socket      |                             |
|                                                    |                           | Fully dimmable with dimmable bulbs |                             |