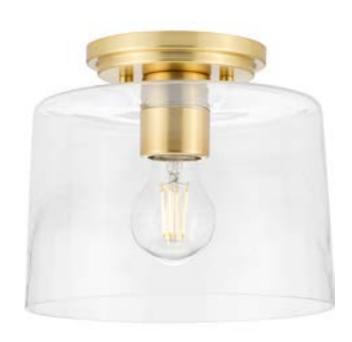

## P350213-012 Adley

Adley Collection One-Light Satin Brass Clear Glass New Traditional Flush Mount Light

Category: Close-to-Ceiling Finish: Satin Brass (Plated) Construction: Steel Construction Glass/Shade: Clear Glass Bowl

Diameter: 8-5/8 in Height: 7-3/8 in

Clear Glass Bowl Width: 8-5/8 in Height: 5-3/4 in

| MOUNTING                                           | ELECTRICAL                | LAMPING                            | ADDITIONAL INFORMATION      |
|----------------------------------------------------|---------------------------|------------------------------------|-----------------------------|
| Ceiling semi-flush                                 | 6 inches of wire supplied | (1) Medium Base (E26) Socket       | cCSAus Damp Location Listed |
| Mounting plate for outlet box included             | 120 VAC                   | Lamp Type A19                      | 1-year Limited Warranty     |
|                                                    |                           | Incandescent: 60-watt MAX per      |                             |
| Canopy covers a standard 4"                        |                           | socket                             |                             |
| recessed outlet box: 5" W., 0.81"<br>ht., 5" depth |                           | LED: 12.5-watt MAX per socket      |                             |
|                                                    |                           | Fully dimmable with dimmable bulbs |                             |