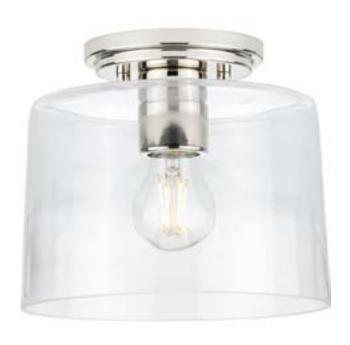

## P350213-104 Adley

Adley Collection One-Light Polished Nickel Clear Glass New Traditional Flush Mount Light

Category: Close-to-Ceiling Finish: Polished Nickel (Plated) Construction: Steel Construction Glass/Shade: Clear Glass Bowl

Diameter: 8-5/8 in Height: 7-3/8 in

Clear Glass Bowl Width: 8-5/8 in Height: 5-3/4 in

| MOUNTING                                           | ELECTRICAL                | LAMPING                            | ADDITIONAL INFORMATION      |
|----------------------------------------------------|---------------------------|------------------------------------|-----------------------------|
| Ceiling semi-flush                                 | 6 inches of wire supplied | (1) Medium Base (E26) Socket       | cCSAus Damp Location Listed |
| Mounting plate for outlet box included             | 120 VAC                   | Lamp Type A19                      | 1-year Limited Warranty     |
| Construction of the second 4"                      |                           | Incandescent: 60-watt MAX per      |                             |
| Canopy covers a standard 4"                        |                           | socket                             |                             |
| recessed outlet box: 5" W., 0.81"<br>ht., 5" depth |                           | LED: 12.5-watt MAX per socket      |                             |
|                                                    |                           | Fully dimmable with dimmable bulbs |                             |