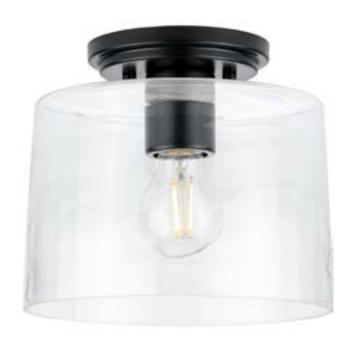

## P350213-31M Adley

Adley Collection One-Light Matte Black Clear Glass New Traditional Flush Mount Light

Category: Close-to-Ceiling Finish: Matte Black (Painted) Construction: Steel Construction Glass/Shade: Clear Glass Bowl

Diameter: 8-5/8 in Height: 7-3/8 in

Clear Glass Bowl Width: 8-5/8 in Height: 5-3/4 in

| MOUNTING                                           | ELECTRICAL                | LAMPING                            | ADDITIONAL INFORMATION      |
|----------------------------------------------------|---------------------------|------------------------------------|-----------------------------|
| Ceiling semi-flush                                 | 6 inches of wire supplied | (1) Medium Base (E26) Socket       | cCSAus Damp Location Listed |
| Mounting plate for outlet box included             | 120 VAC                   | Lamp Type A19                      | 1-year Limited Warranty     |
|                                                    |                           | Incandescent: 60-watt MAX per      |                             |
| Canopy covers a standard 4"                        |                           | socket                             |                             |
| recessed outlet box: 5" W., 0.81"<br>ht., 5" depth |                           | LED: 12.5-watt MAX per socket      |                             |
|                                                    |                           | Fully dimmable with dimmable bulbs |                             |