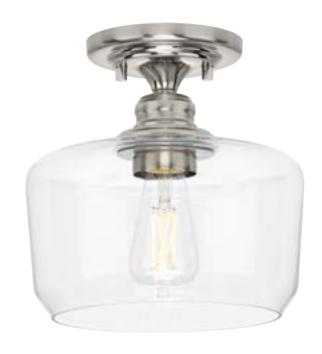

## P350214-009 Aiken

Aiken Collection One-Light Brushed Nickel Clear Glass Farmhouse Flush Mount Light

Category: Close-to-Ceiling Finish: Brushed Nickel (Plated) Construction: Steel Construction Glass/Shade: Clear Glass Bowl

Diameter: 9 in Height: 9 in

Clear Glass Bowl Width: 9 in Height: 5-1/2 in

| MOUNTING                                           | ELECTRICAL                | LAMPING                            | ADDITIONAL INFORMATION      |
|----------------------------------------------------|---------------------------|------------------------------------|-----------------------------|
| Ceiling semi-flush                                 | 6 inches of wire supplied | (1) Medium Base (E26) Socket       | cCSAus Damp Location Listed |
| Mounting plate for outlet box included             | 120 VAC                   | Lamp Type A19                      | 1-year Limited Warranty     |
|                                                    |                           | Incandescent: 60-watt MAX per      |                             |
| Canopy covers a standard 4"                        |                           | socket                             |                             |
| recessed outlet box: 5" W., 1.56"<br>ht., 5" depth |                           | LED: 12.5-watt MAX per socket      |                             |
|                                                    |                           | Fully dimmable with dimmable bulbs |                             |