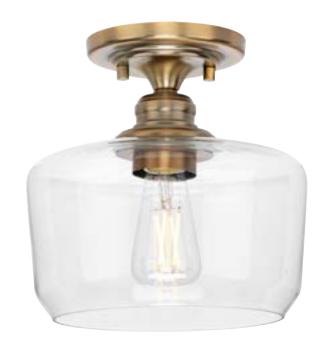

## P350214-163 Aiken

Aiken Collection One-Light Vintage Brass Clear Glass Farmhouse Flush Mount Light

Category: Close-to-Ceiling Finish: Vintage Brass (Plated) Construction: Steel Construction Glass/Shade: Clear Glass Bowl

Diameter: 9 in Height: 9 in

Clear Glass Bowl Width: 9 in Height: 5-1/2 in

| MOUNTING                                           | ELECTRICAL                | LAMPING                            | ADDITIONAL INFORMATION      |
|----------------------------------------------------|---------------------------|------------------------------------|-----------------------------|
| Ceiling semi-flush                                 | 6 inches of wire supplied | (1) Medium Base (E26) Socket       | cCSAus Damp Location Listed |
| Mounting plate for outlet box included             | 120 VAC                   | Lamp Type A19                      | 1-year Limited Warranty     |
|                                                    |                           | Incandescent: 60-watt MAX per      |                             |
| Canopy covers a standard 4"                        |                           | socket                             |                             |
| recessed outlet box: 5" W., 1.56"<br>ht., 5" depth |                           | LED: 12.5-watt MAX per socket      |                             |
|                                                    |                           | Fully dimmable with dimmable bulbs |                             |