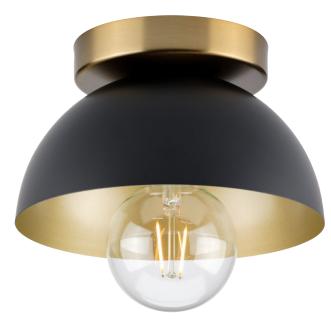

## P350217-31M Eva

Eva Collection One-Light Matte Black Mid-Century Modern Flush Mount Light

Category: Close-to-Ceiling

Finish: Matte Black (Painted) with Brushed Bronze accent

**Construction:** Steel Construction **Glass/Shade:** Matte Black Metal

Shown with G30 globe light bulb

Length: 7-3/8 in Diameter: 7-3/8 in Height: 4-1/2 in

| MOUNTING                                                                                | ELECTRICAL                | LAMPING                                                                  | ADDITIONAL INFORMATION      |
|-----------------------------------------------------------------------------------------|---------------------------|--------------------------------------------------------------------------|-----------------------------|
| Ceiling flush                                                                           | 6 inches of wire supplied | (1) Medium Base (E26)<br>Lamp Type                                       | cCSAus Damp Location Listed |
| Mounting plate for outlet box included                                                  | 120 VAC                   | Incandescent: 60-watt MAX per<br>socket<br>LED: 12.5-watt MAX per socket | 1-year Limited Warranty     |
| Canopy covers a standard 4"<br>recessed outlet box: 4.75" W.,<br>0.87" ht., 4.75" depth |                           | Fully dimmable with dimmable bulbs.                                      |                             |